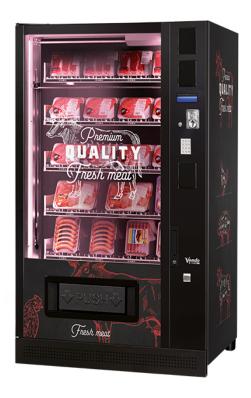

SBX-H2

## **BACK LOADER MASTER 10**

| TECHNICAL SPECIFICATIONS                        | SBX-H2                 |
|-------------------------------------------------|------------------------|
| DIMENSIONS H x W x D (mm)                       | 1830 x 1125 x 935      |
| WEIGHT (NET - Standard machine without options) | 340 Kg                 |
| NO. OF SELECTIONS PER SHELF                     | 10                     |
| NO. OF SHELVES                                  | Min. 4 / Max. 6        |
| NO. OF SELECTIONS                               | Max. 60                |
| PROTOCOL                                        | Executive / MDB        |
| COOLING SYSTEM CONTROL                          | Electronic             |
| COOLING UNIT                                    | HC2                    |
| INTERNAL TEMPERATURE RANGE                      | +2°C up to +10°C       |
| MAX. POWER CONSUMPTION                          | 460 W                  |
| POWER SUPPLY                                    | 230 V - 50/60 Hz       |
| CLIMATE CLASS                                   | ST (+16°C up to +38°C) |
| ENERGY CLASS                                    | D                      |
| ENERGY CONSUMPTION - kWh/annum                  | 1666 (Cat. 3)          |